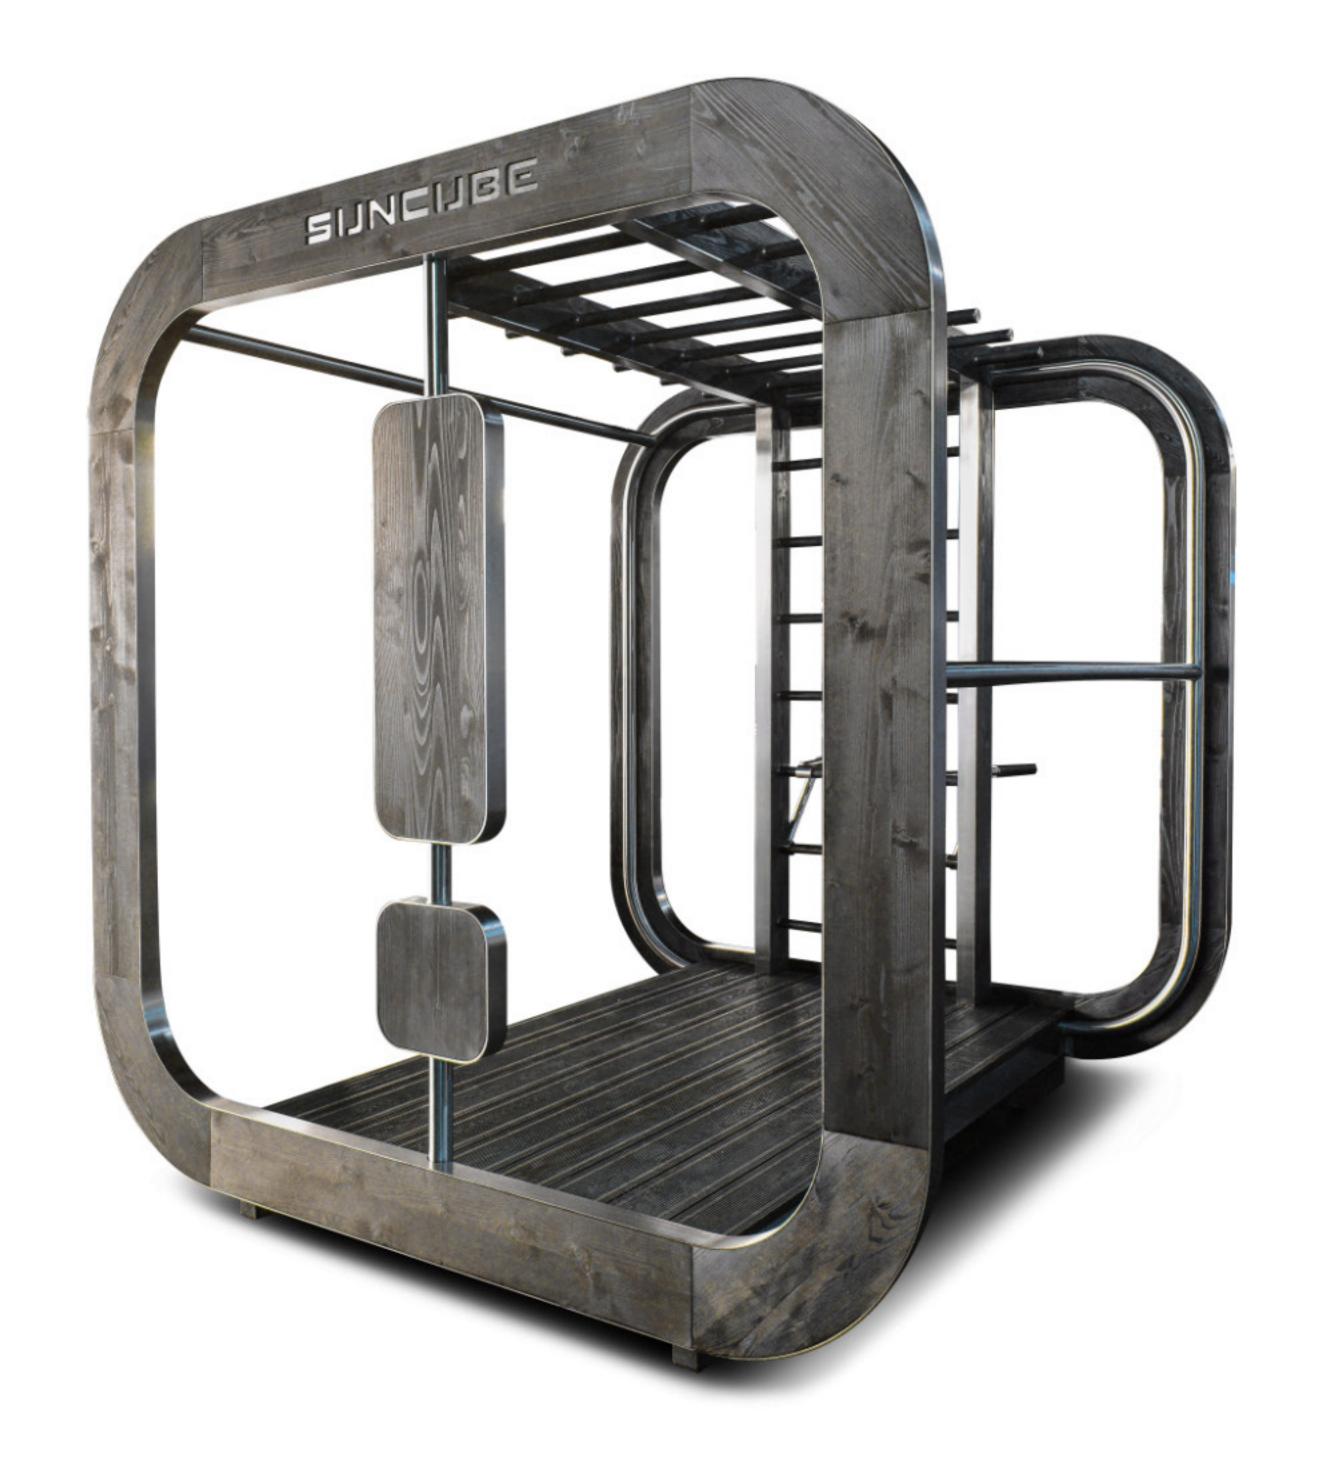

### STRENGTHEN YOUR BODY

GymCube has been created to facilitate callisthenics exercises

– movements using one's body weight for resistance, thanks
to which you'll improve your strength, physical condition, build
your muscles, boost your concentration and body flexibility.
Callisthenics exercises do not burden your joints, but rather
make them stronger, when done correctly and progressively.

#### **GYMCUBE CONSTRUCTION**

The solid and durable construction of GymCube has been made of stainless steel. GymCube features properly impregnated wooden elements, such as the frame, the floor, or the oak handles, which guarantee utmost comfort and give it a classic and natural look.

#### **FEATURES**

- STAINLESS STEEL CONSTRUCTION
- FRAME MADE OF IMPREGNATED SPRUCE WOOD
- OAK HANDLES
- WORKOUT ACCESSORIES