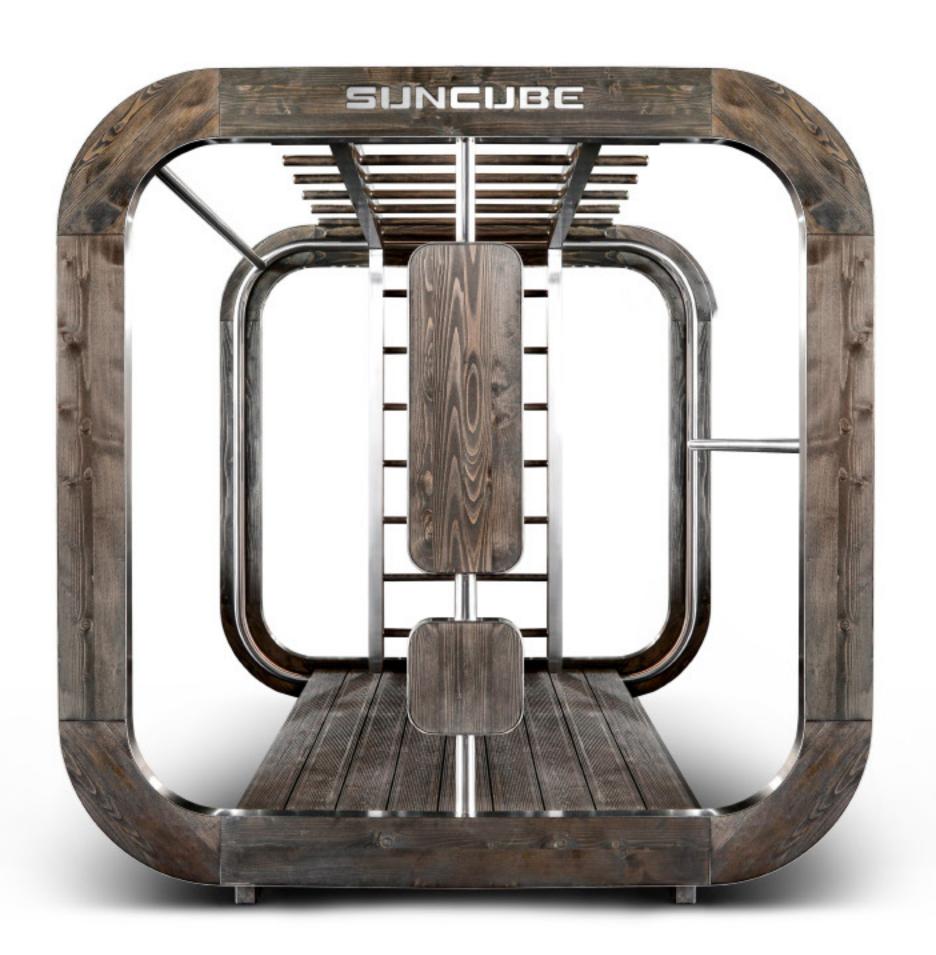

## GYMCUBE

EXCLUSIVE OUTDOOR GYM

# YOUR OWN OUTDOOR GYM

GymCube is a stylish outdoor gym made for callisthenics exercises. Its design and colours perfectly match other SunCube products – mix them and match them to create a unique set for your perfect outdoor workout and relaxation sessions.

#### **GYMCUBE CONSTRUCTION**

The solid and durable construction of GymCube has been made of stainless steel. GymCube features properly impregnated wooden elements, such as the frame, the floor, or the oak handles, which guarantee utmost comfort and give it a classic and natural look.

#### **FEATURES**

- STAINLESS STEEL CONSTRUCTION
- FRAME MADE OF IMPREGNATED SPRUCE WOOD
- OAK HANDLES
- WORKOUT ACCESSORIES