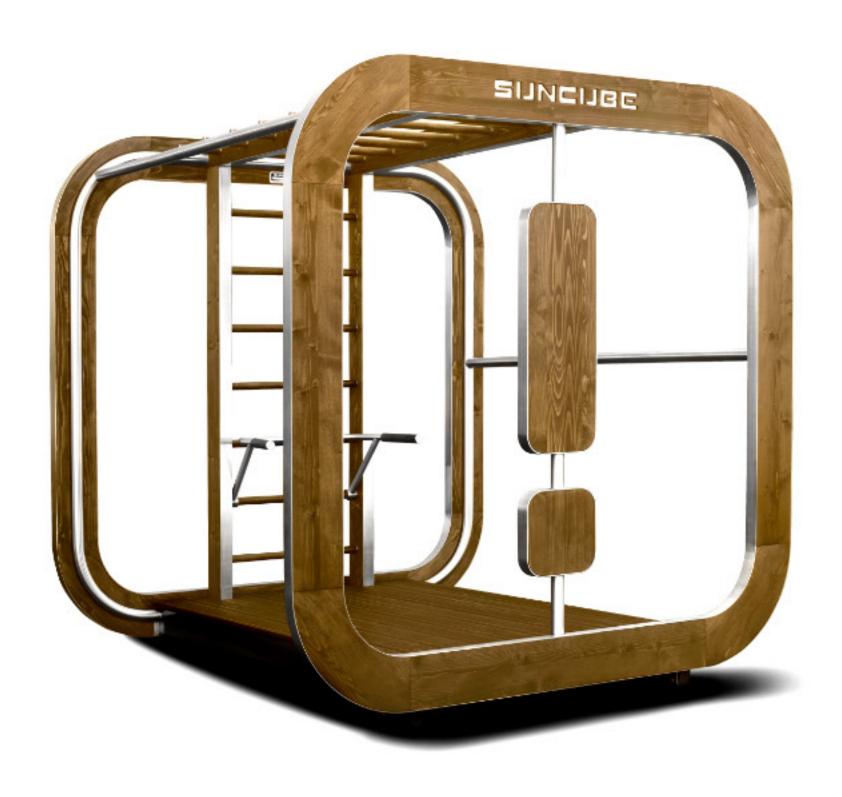

# YOUR OWN OUTDOOR GYM

GymCube is a stylish outdoor gym made for callisthenics exercises. Its design and colours perfectly match other SunCube products – mix them and match them to create a unique set for your perfect outdoor workout and relaxation sessions.

### STRENGTHEN YOUR BODY

GymCube has been created to facilitate callisthenics exercises

– movements using one's body weight for resistance, thanks
to which you'll improve your strength, physical condition, build
your muscles, boost your concentration and body flexibility.
Callisthenics exercises do not burden your joints, but rather
make them stronger, when done correctly and progressively.

#### **GYMCUBE CONSTRUCTION**

The solid and durable construction of GymCube has been made of stainless steel. GymCube features properly impregnated wooden elements, such as the frame, the floor, or the oak handles, which guarantee utmost comfort and give it a classic and natural look.

#### **FEATURES**

- STAINLESS STEEL CONSTRUCTION
- FRAME MADE OF IMPREGNATED SPRUCE WOOD
- OAK HANDLES
- WORKOUT ACCESSORIES

#### **DIMENSIONS**

WIDTH: 225 CM

HEIGHT: 237 CM

**OEPTH:** 227 CM

WEIGHT: APPROX. 530 KG

GYMCUBE SUNNY COAST

GYMCUBE
VOLCANIC BRONZE