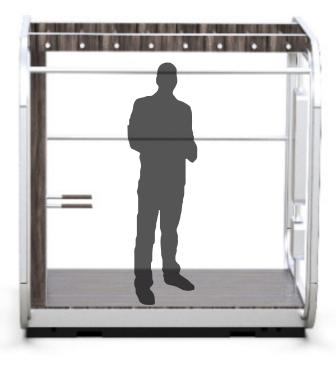

#### **DIMENSIONS**

WIDTH: 225 CM

HEIGHT: 237 CM

**OEPTH:** 227 CM

WEIGHT: APPROX. 530 KG

GYMCUBE SUNNY COAST

GYMCUBE
VOLCANIC BRONZE