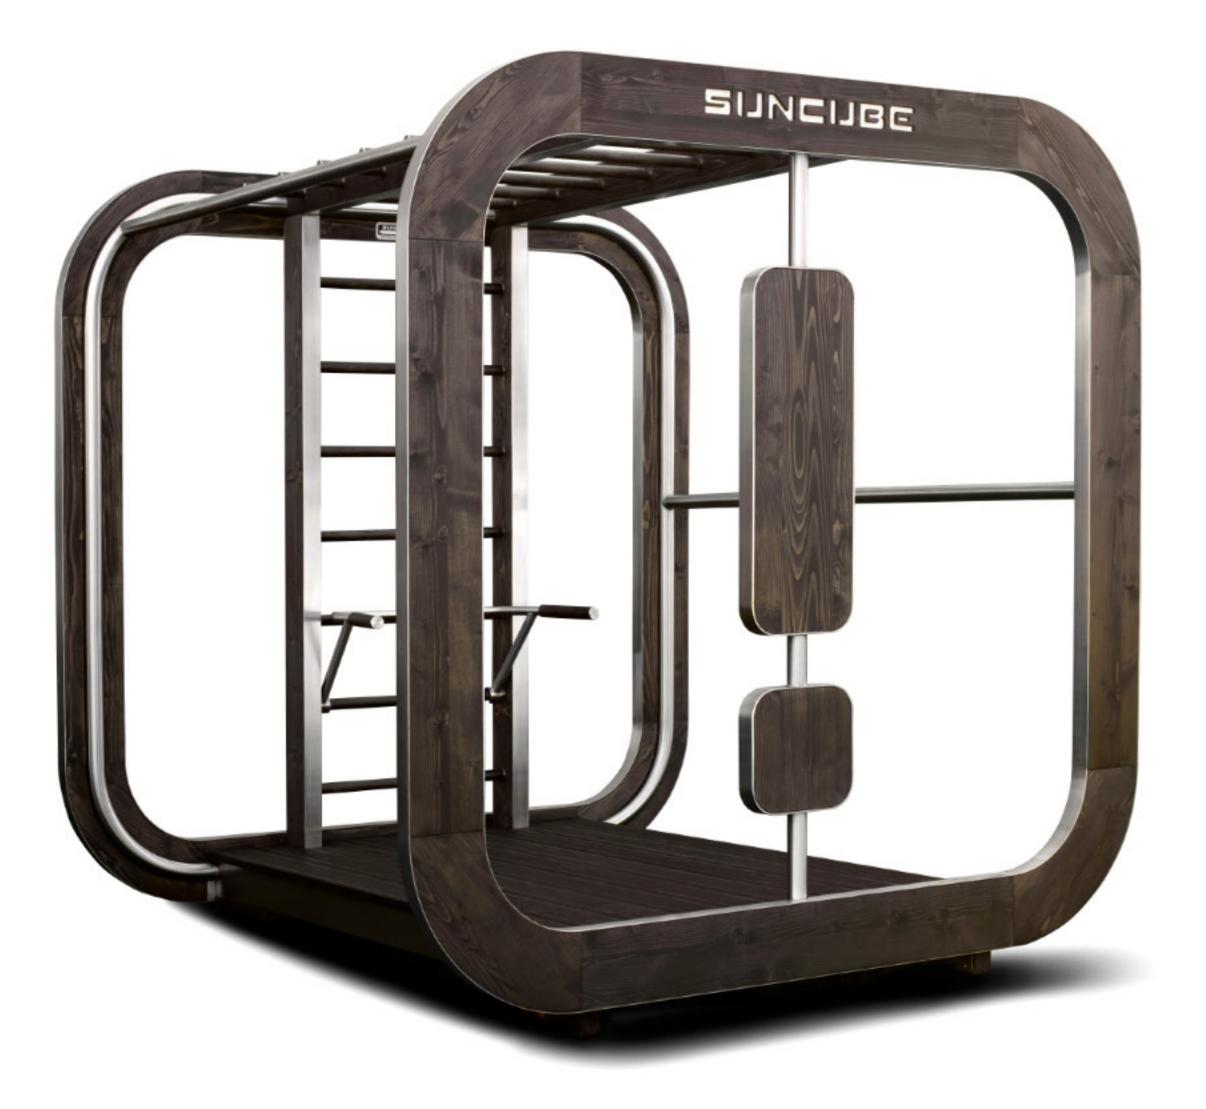

# YOUR OWN OUTDOOR GYM

GymCube is a stylish outdoor gym made for callisthenics exercises. Its design and colours perfectly match other SunCube products – mix them and match them to create a unique set for your perfect outdoor workout and relaxation sessions.

### STRENGTHEN YOUR BODY

GymCube has been created to facilitate callisthenics exercises

– movements using one's body weight for resistance, thanks
to which you'll improve your strength, physical condition, build
your muscles, boost your concentration and body flexibility.
Callisthenics exercises do not burden your joints, but rather
make them stronger, when done correctly and progressively.

#### **GYMCUBE CONSTRUCTION**

The solid and durable construction of GymCube has been made of stainless steel. GymCube features properly impregnated wooden elements, such as the frame, the floor, or the oak handles, which guarantee utmost comfort and give it a classic and natural look.

#### **FEATURES**

- STAINLESS STEEL CONSTRUCTION
- FRAME MADE OF IMPREGNATED SPRUCE WOOD
- OAK HANDLES
- WORKOUT ACCESSORIES

#### **DIMENSIONS**

WIDTH: 225 CM

HEIGHT: 237 CM

**OEPTH:** 227 CM

WEIGHT: APPROX. 530 KG

GYMCUBE SUNNY COAST

GYMCUBE
VOLCANIC BRONZE