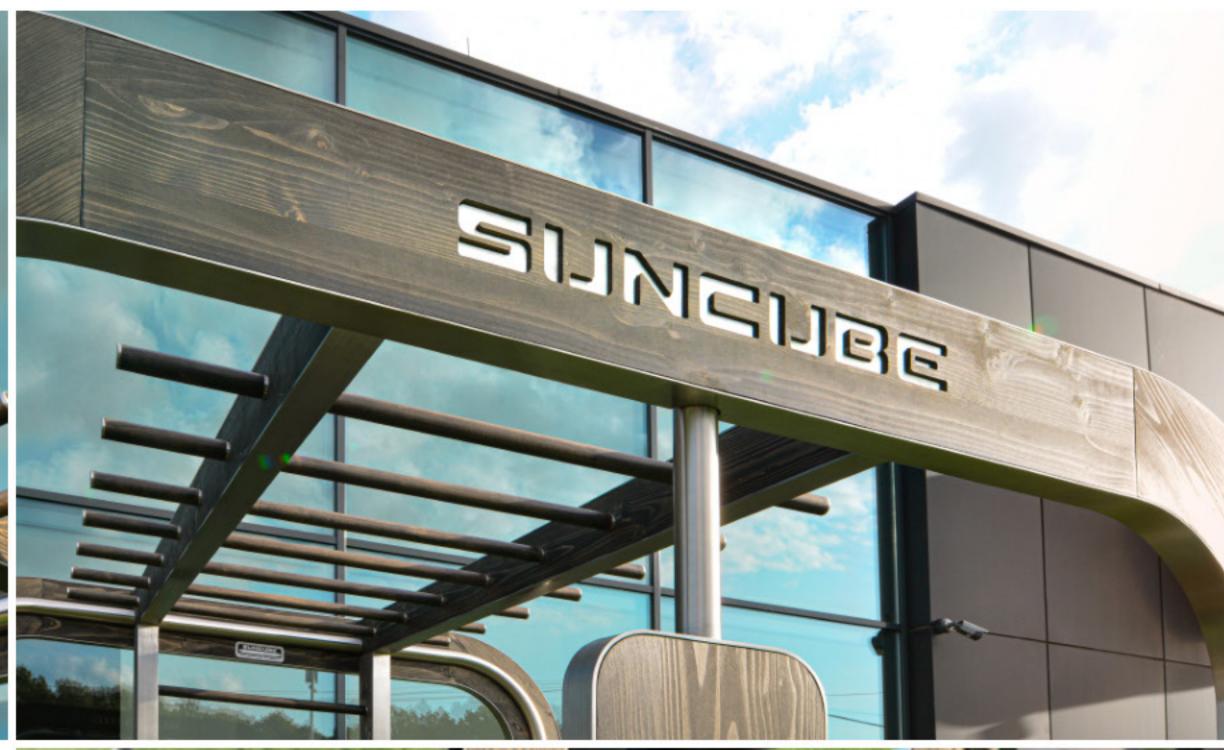

## GYMCUBE

EXCLUSIVE OUTDOOR GYM

# YOUR OWN OUTDOOR GYM

GymCube is a stylish outdoor gym made for callisthenics exercises. Its design and colours perfectly match other SunCube products – mix them and match them to create a unique set for your perfect outdoor workout and relaxation sessions.

#### **GYMCUBE CONSTRUCTION**

The solid and durable construction of GymCube has been made of stainless steel. GymCube features properly impregnated wooden elements, such as the frame, the floor, or the oak handles, which guarantee utmost comfort and give it a classic and natural look.