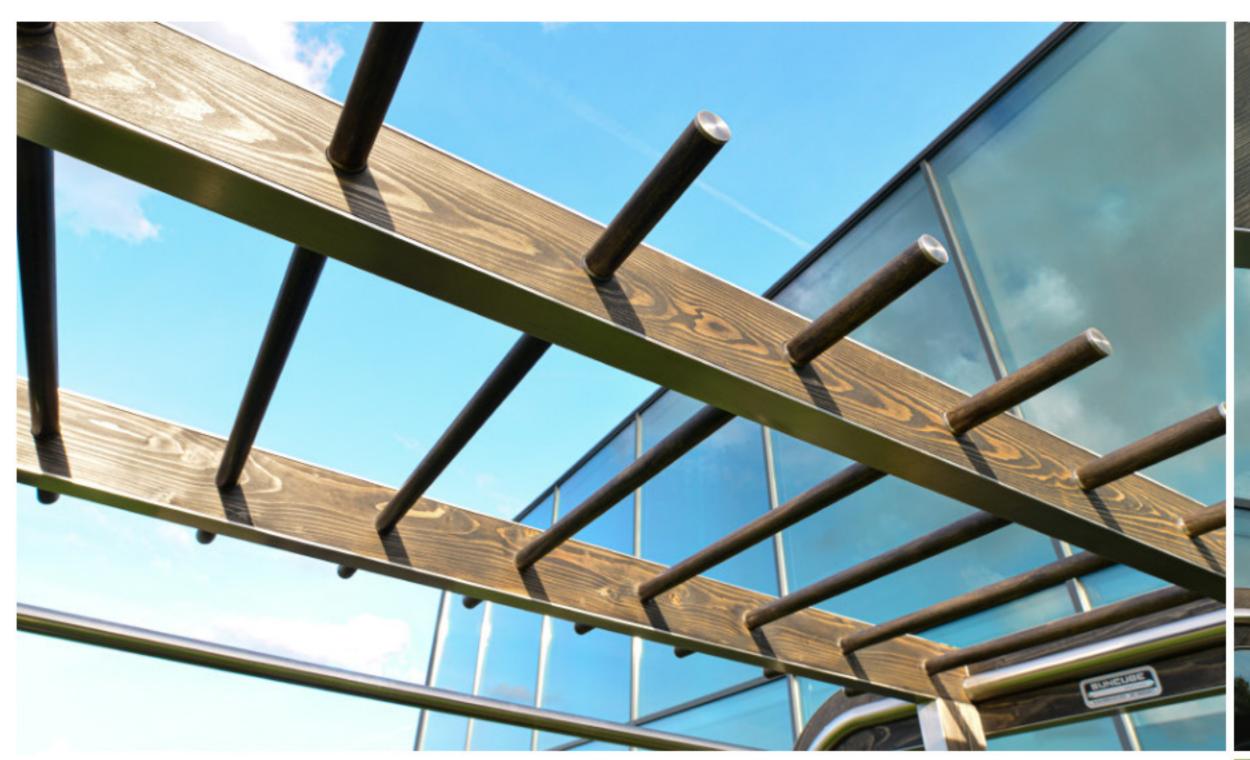

### STRENGTHEN YOUR BODY

GymCube has been created to facilitate callisthenics exercises

– movements using one's body weight for resistance, thanks
to which you'll improve your strength, physical condition, build
your muscles, boost your concentration and body flexibility.
Callisthenics exercises do not burden your joints, but rather
make them stronger, when done correctly and progressively.

#### **GYMCUBE CONSTRUCTION**

The solid and durable construction of GymCube has been made of stainless steel. GymCube features properly impregnated wooden elements, such as the frame, the floor, or the oak handles, which guarantee utmost comfort and give it a classic and natural look.

#### **FEATURES**

- STAINLESS STEEL CONSTRUCTION
- FRAME MADE OF IMPREGNATED SPRUCE WOOD
- OAK HANDLES
- WORKOUT ACCESSORIES