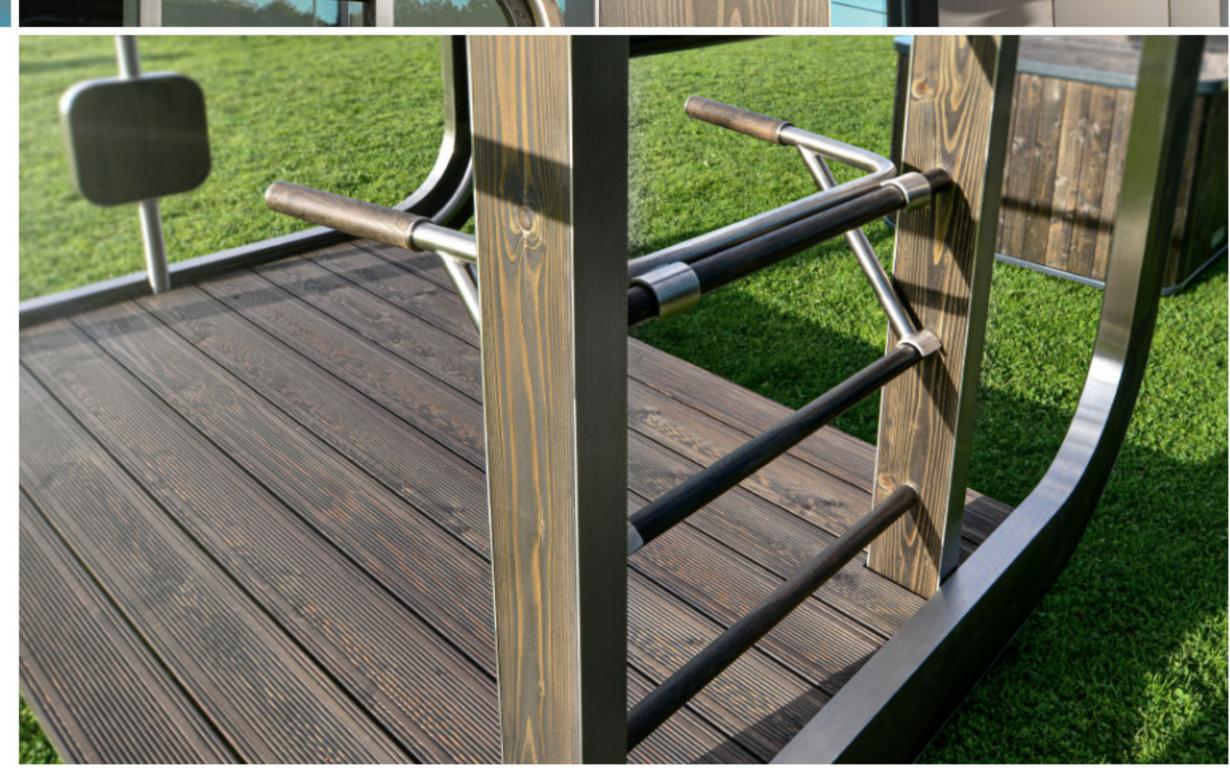

#### **GYMCUBE CONSTRUCTION**

The solid and durable construction of GymCube has been made of stainless steel. GymCube features properly impregnated wooden elements, such as the frame, the floor, or the oak handles, which guarantee utmost comfort and give it a classic and natural look.

#### **FEATURES**

- STAINLESS STEEL CONSTRUCTION
- FRAME MADE OF IMPREGNATED SPRUCE WOOD
- OAK HANDLES
- WORKOUT ACCESSORIES