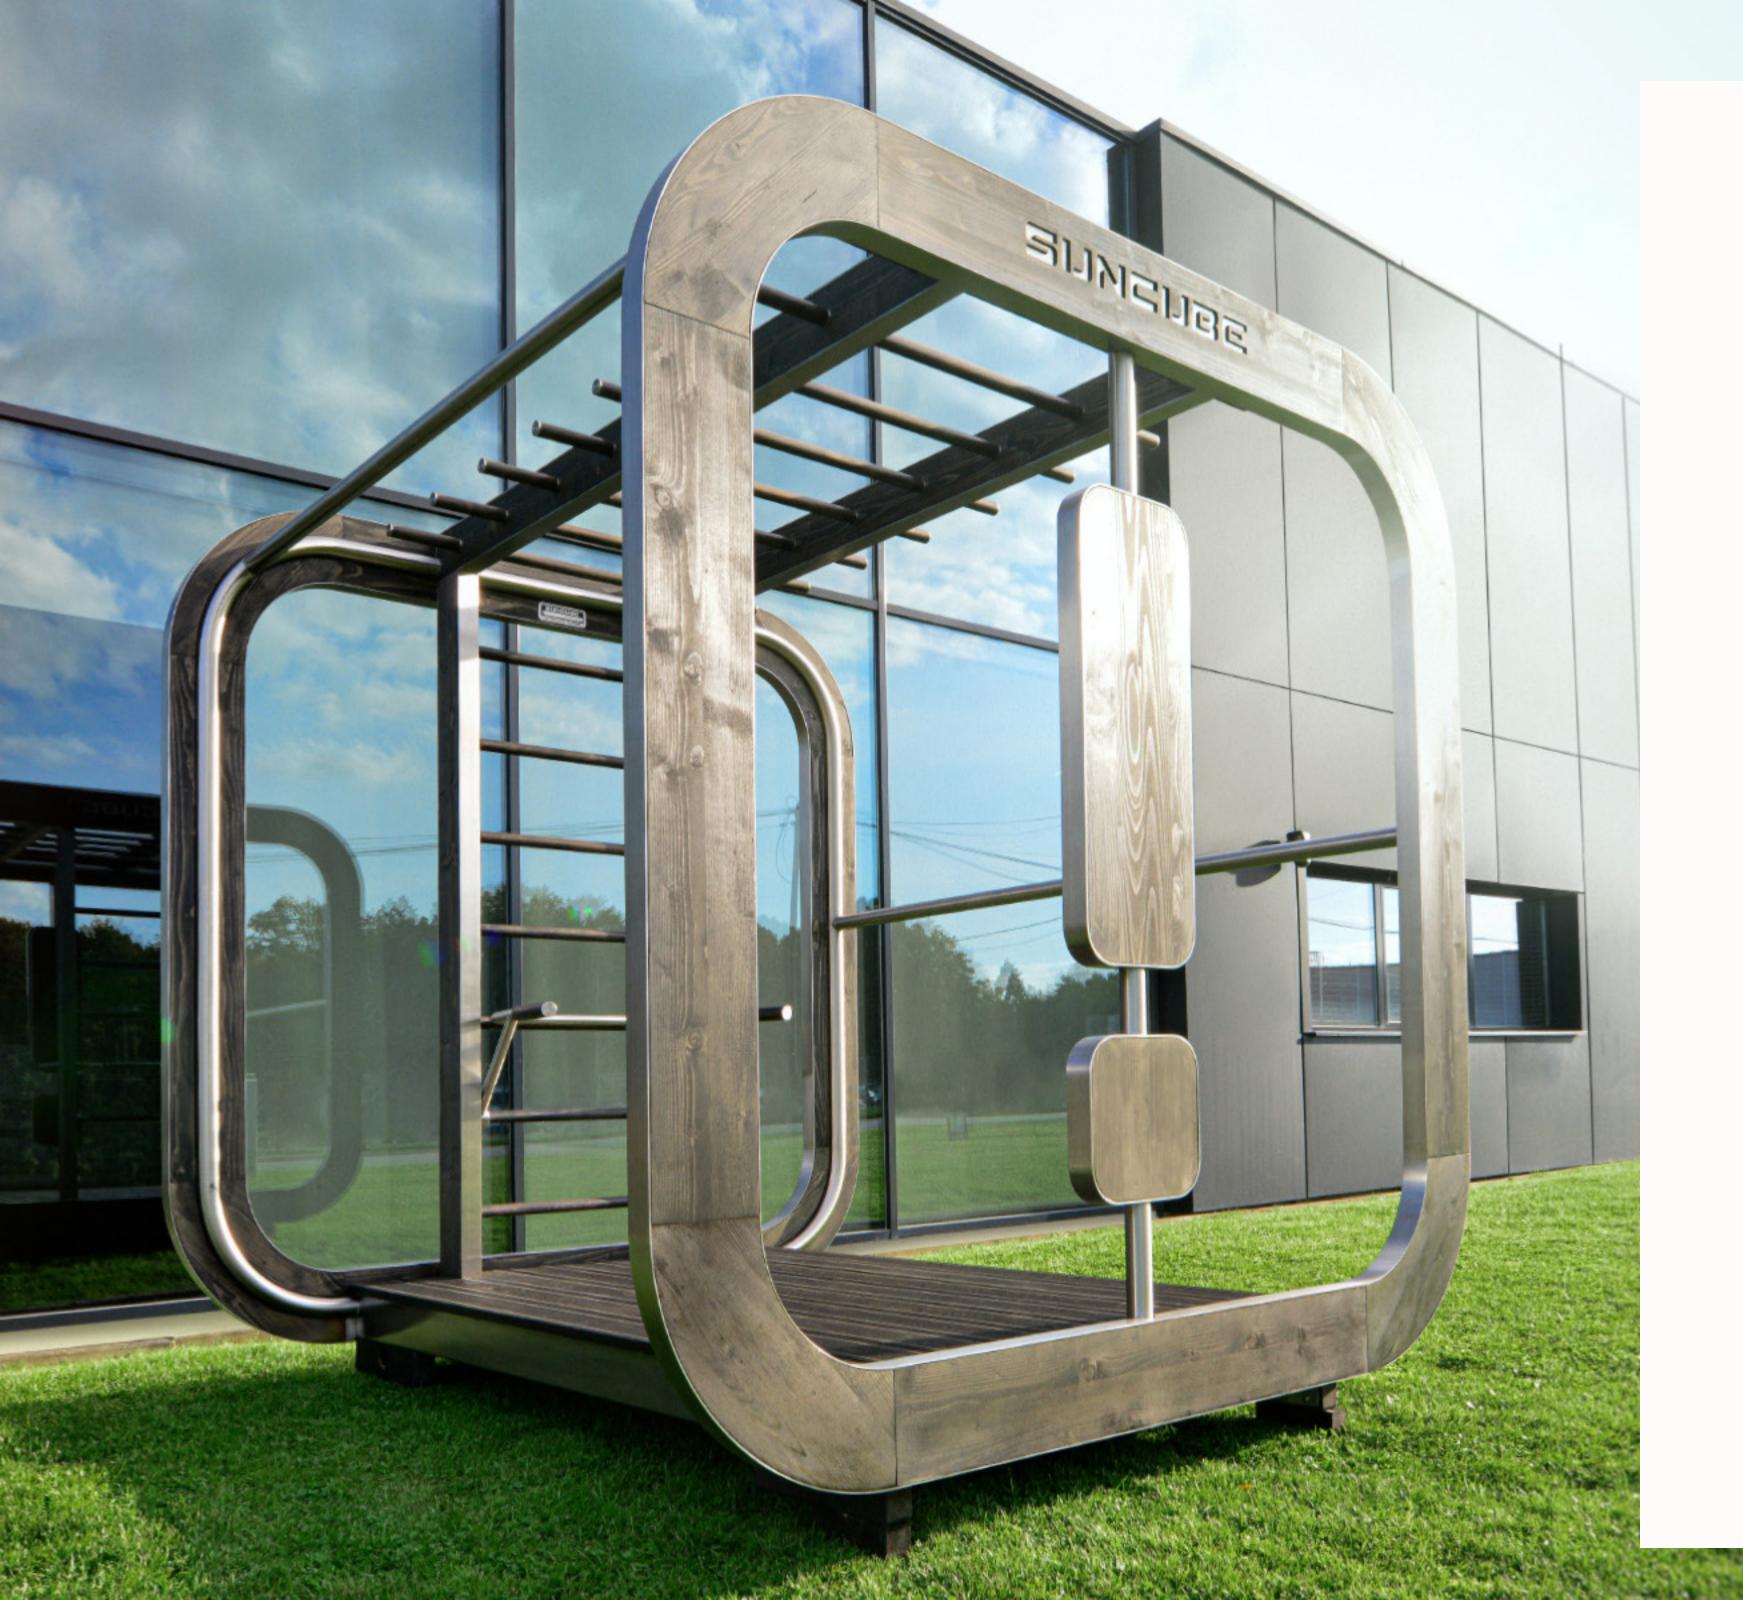

## GYMCUBE

EXCLUSIVE OUTDOOR GYM

# YOUR OWN OUTDOOR GYM

GymCube is a stylish outdoor gym made for callisthenics exercises. Its design and colours perfectly match other SunCube products – mix them and match them to create a unique set for your perfect outdoor workout and relaxation sessions.

#### **GYMCUBE CONSTRUCTION**

The solid and durable construction of GymCube has been made of stainless steel. GymCube features properly impregnated wooden elements, such as the frame, the floor, or the oak handles, which guarantee utmost comfort and give it a classic and natural look.

#### **FEATURES**

- STAINLESS STEEL CONSTRUCTION
- FRAME MADE OF IMPREGNATED SPRUCE WOOD
- OAK HANDLES
- WORKOUT ACCESSORIES